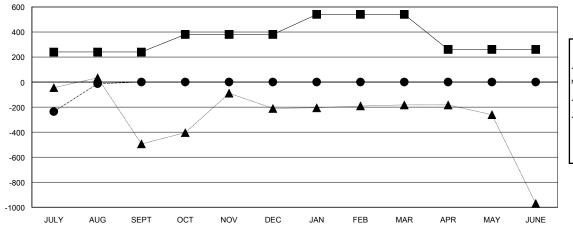

#### GOALS AND ACTUAL MEMBERS CUMULATIVE

| -■- CURRENT YEAR GOALS FOR NEW |  |
|--------------------------------|--|
| MEMBERS.                       |  |

- ● - CURRENT YEAR ACTUAL MEMBERS

- ▲ - LAST YEAR ACTUAL MEMBERS

# LOCATION INDIA

GMT CA 6

| Clubs                 |                  |           |                  |                  | Members               |                    |                                     |                    |                  |
|-----------------------|------------------|-----------|------------------|------------------|-----------------------|--------------------|-------------------------------------|--------------------|------------------|
| RESULTS FOR 2016-2017 |                  |           |                  |                  | RESULTS FOR 2016-2017 |                    |                                     |                    |                  |
| QUARTER               | NEW CLUB<br>GOAL | NEW CLUBS | DROPPED<br>CLUBS | NET<br>GAIN/LOSS | QUARTER               | NEW MEMBER<br>GOAL | CHARTER AND<br>NEW MEMBERS<br>ADDED | DROPPED<br>MEMBERS | NET<br>GAIN/LOSS |
| JULY/AUG/SEPT         | 2                | 0         | 2                | -2               | JULY/AUG/SEPT         | 240                | 302                                 | 315                | -13              |
| OCT/NOV/DEC           | 2                | 0         | 0                | 0                | OCT/NOV/DEC           | 140                | 0                                   | 0                  | 0                |
| JAN/FEB/MAR           | 3                | 0         | 0                | 0                | JAN/FEB/MAR           | 160                | 0                                   | 0                  | 0                |
| APR/MAY/JUNE          | 1                | 0         | 0                | 0                | APR/MAY/JUNE          | -280               | 0                                   | 0                  | 0                |