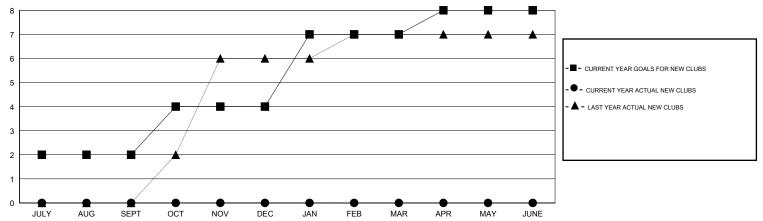

### GOALS AND ACTUAL NEW CLUBS CUMULATIVE

# LOCATION INDIA

GMT CA 6

| Clubs                 |                  |           |                  |                  | Members               |                    |                                     |                    |                  |
|-----------------------|------------------|-----------|------------------|------------------|-----------------------|--------------------|-------------------------------------|--------------------|------------------|
| RESULTS FOR 2016-2017 |                  |           |                  |                  | RESULTS FOR 2016-2017 |                    |                                     |                    |                  |
| QUARTER               | NEW CLUB<br>GOAL | NEW CLUBS | DROPPED<br>CLUBS | NET<br>GAIN/LOSS | QUARTER               | NEW MEMBER<br>GOAL | CHARTER AND<br>NEW MEMBERS<br>ADDED | DROPPED<br>MEMBERS | NET<br>GAIN/LOSS |
| JULY/AUG/SEPT         | 2                | 0         | 2                | -2               | JULY/AUG/SEPT         | 240                | 302                                 | 315                | -13              |
| OCT/NOV/DEC           | 2                | 0         | 0                | 0                | OCT/NOV/DEC           | 140                | 0                                   | 0                  | 0                |
| JAN/FEB/MAR           | 3                | 0         | 0                | 0                | JAN/FEB/MAR           | 160                | 0                                   | 0                  | 0                |
| APR/MAY/JUNE          | 1                | 0         | 0                | 0                | APR/MAY/JUNE          | -280               | 0                                   | 0                  | 0                |